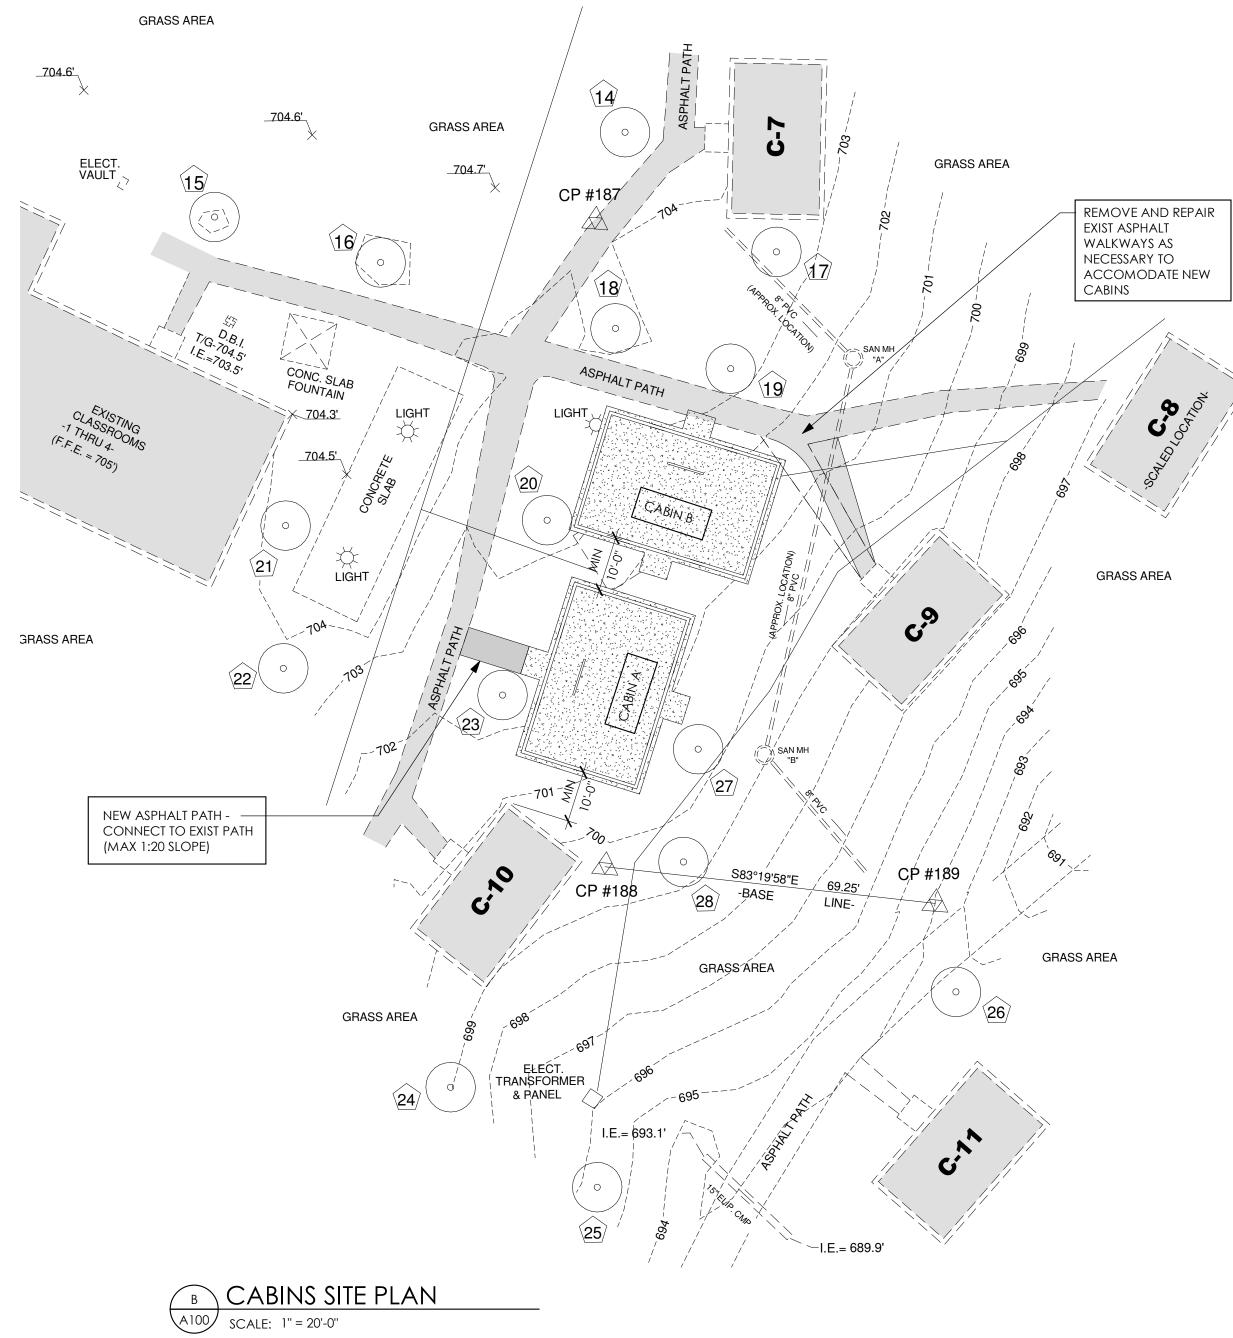

### Response 1:

a. <u>Cabins:</u> Reference drawings A100, E103 – "One Line Diagram", and attached Electrical Service sketch for location of utility transformer and panel for Cabins A and B.

Response continues next page

## Addendum 02

b. <u>Maintenance Shop:</u> Reference drawing A100 and attached Electrical Service sketch for location of utility transformer for the Maintenance Shop. For new electrical service at Maintenance Shop, coordinate with local utility (KU) for new service connection to existing transmission lines on property. Coordinate transformer/service panel location with Owner and GC, and provide site repair, re-seeding, etc. as required to restore site after work has been completed.