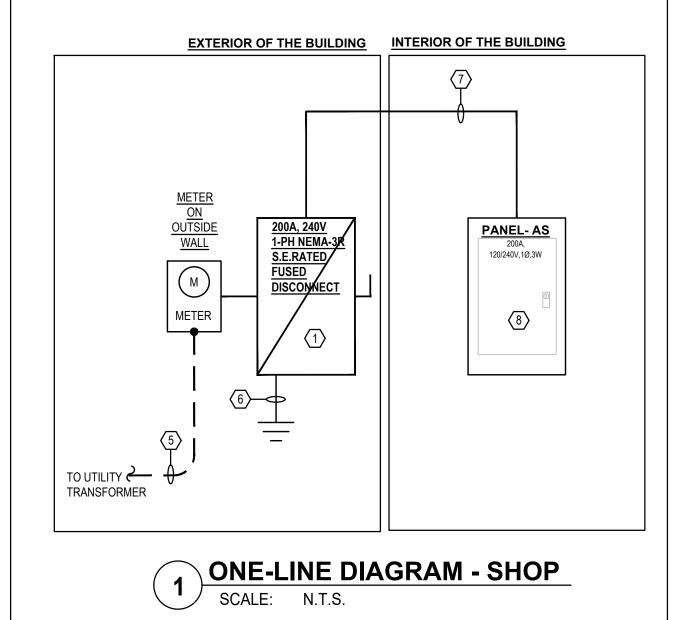

## Addendum 02

b. <u>Maintenance Shop:</u> Reference drawing A100 and attached Electrical Service sketch for location of utility transformer for the Maintenance Shop. For new electrical service at Maintenance Shop, coordinate with local utility (KU) for new service connection to existing transmission lines on property. Coordinate transformer/service panel location with Owner and GC, and provide site repair, re-seeding, etc. as required to restore site after work has been completed.

## A1.7 Question 2:

On the plan page E103 One Line Diagram for the Shop, the main disconnect switch is 1 phase and the panel is 3 phase. Please clarify which phase is to be used.

### Response 2:

Reference drawing E103, panel "AS" (Shop) – the panel shall be single phase, three-wire in lieu of 3 phase, four-wire

## **ONE-LINE DIAGRAM NOTES**

- 1. VERIFY THE EXACT UTILITY REQUIREMENTS AND LOCATION FOR THE METER AND SERVICE ENTRANCE RATED DISCONNECT IN THE FIELD AND COORDINATE WITH THE ELECTRIC SERVICE PROVIDER.
- 2. THREE (3) #2 AWG CU IN 2" CONDUIT. EXTEND THE UNDERGROUND PRIMARY CONDUIT TO THE ELECTRIC SERVICE PROVIDER TRANSFORMER MINIMUM 36 INCHES BELOW GRADE. VERIFY THE EXACT ROUTING OF THE CONDUIT WITH THE ELECTRIC SERVICE
- 3. #8 COPPER GROUNDING ELECTRODE CONDUCTOR BONDED TO BUILDING STEEL, WATER SERVICE AND DRIVEN GROUND ROD.
- 4. THREE (3) #2 AWG AND ONE (1) #8 GROUND IN 1-1/2" CONDUIT.
- 5. THREE (3) #3/0 AWG CU IN 2-1/2" CONDUIT. EXTEND THE UNDERGROUND PRIMARY CONDUIT TO THE ELECTRIC SERVICE PROVIDER TRANSFORMER MINIMUM 36 INCHES BELOW GRADE. VERIFY THE EXACT ROUTING OF THE CONDUIT WITH THE ELECTRIC SERVICE PROVIDER.
- 6. #4 COPPER GROUNDING ELECTRODE CONDUCTOR BONDED TO BUILDING STEEL, WATER SERVICE AND DRIVEN GROUND ROD.
- 7. THREE (3) #3/0 AWG AND ONE (1) #6 GROUND IN 2-1/2" CONDUIT.
- 8. ELECTRICAL CONTRACTOR SHALL PROVIDE A DEDUCT PER SUBMITTED SCHEDULE OF VALUES/UNIT PRICING IF THE PANELBOARDS ARE PROVIDED AS MAIN LUG ONLY IN LIEU OF MAIN CIRCUIT BREAKER TYPE, IF IT IS ACCEPTABLE TO THE OWNER TO PROVIDE THE MAIN SERVICE DISCONNECT OUTSIDE THE BUILDING.