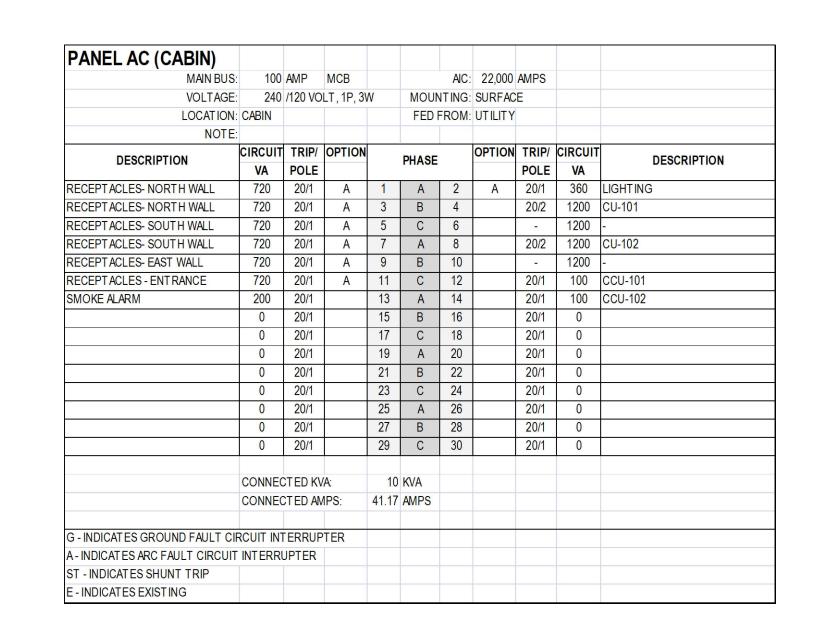

## **ONE-LINE DIAGRAM NOTES**

- 1. VERIFY THE EXACT UTILITY REQUIREMENTS AND LOCATION FOR THE METER AND SERVICE ENTRANCE RATED DISCONNECT IN THE FIELD AND COORDINATE WITH THE ELECTRIC SERVICE PROVIDER.
- 2. THREE (3) #2 AWG CU IN 2" CONDUIT. EXTEND THE UNDERGROUND PRIMARY CONDUIT TO THE ELECTRIC SERVICE PROVIDER TRANSFORMER MINIMUM 36 INCHES BELOW GRADE. VERIFY THE EXACT ROUTING OF THE CONDUIT WITH THE ELECTRIC SERVICE
- 3. #8 COPPER GROUNDING ELECTRODE CONDUCTOR BONDED TO BUILDING STEEL, WATER SERVICE AND DRIVEN GROUND ROD.
- 4. THREE (3) #2 AWG AND ONE (1) #8 GROUND IN 1-1/2" CONDUIT.
- 5. THREE (3) #3/0 AWG CU IN 2-1/2" CONDUIT. EXTEND THE UNDERGROUND PRIMARY CONDUIT TO THE ELECTRIC SERVICE PROVIDER TRANSFORMER MINIMUM 36 INCHES BELOW GRADE. VERIFY THE EXACT ROUTING OF THE CONDUIT WITH THE ELECTRIC SERVICE PROVIDER.
- 6. #4 COPPER GROUNDING ELECTRODE CONDUCTOR BONDED TO BUILDING STEEL, WATER SERVICE AND DRIVEN GROUND ROD.
- 7. THREE (3) #3/0 AWG AND ONE (1) #6 GROUND IN 2-1/2" CONDUIT.
- 8. ELECTRICAL CONTRACTOR SHALL PROVIDE A DEDUCT PER SUBMITTED SCHEDULE OF VALUES/UNIT PRICING IF THE PANELBOARDS ARE PROVIDED AS MAIN LUG ONLY IN LIEU OF MAIN CIRCUIT BREAKER TYPE, IF IT IS ACCEPTABLE TO THE OWNER TO PROVIDE THE MAIN SERVICE DISCONNECT OUTSIDE THE BUILDING.