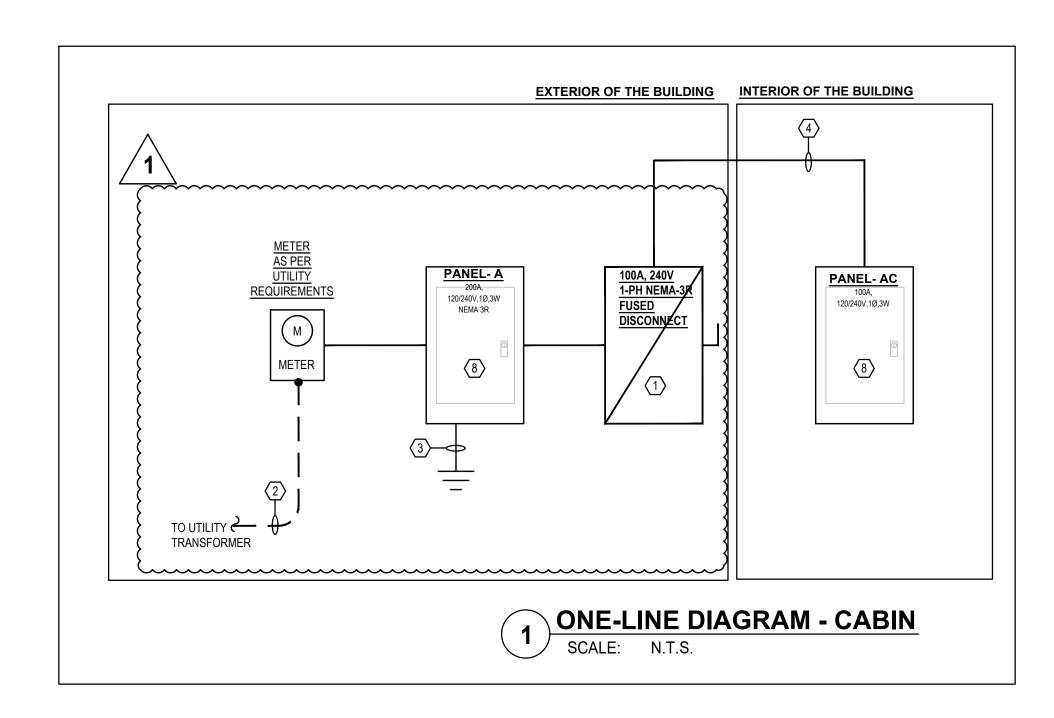

### A1.6 Question 1:

Please provide information on the three buildings underground electrical service entrances. Specifically, where we are to extend them to. Reference plan page E101 Electrical Key Note #6 and plan page E102 Electrical Key Note #4.

### Response 1:

a. <u>Cabins:</u> Reference drawings A100, E103 – "One Line Diagram", and attached Electrical Service sketch for location of utility transformer and panel for Cabins A and B.

Response continues next page

## **ONE-LINE DIAGRAM NOTES**

- 1. VERIFY THE EXACT UTILITY REQUIREMENTS AND LOCATION FOR THE METER AND SERVICE ENTRANCE RATED DISCONNECT IN THE FIELD AND COORDINATE WITH THE ELECTRIC SERVICE PROVIDER.
- 2. THREE (3) #2 AWG CU IN 2" CONDUIT. EXTEND THE UNDERGROUND PRIMARY CONDUIT TO THE ELECTRIC SERVICE PROVIDER TRANSFORMER MINIMUM 36 INCHES BELOW GRADE. VERIFY THE EXACT ROUTING OF THE CONDUIT WITH THE ELECTRIC SERVICE
- 3. #8 COPPER GROUNDING ELECTRODE CONDUCTOR BONDED TO BUILDING STEEL, WATER SERVICE AND DRIVEN GROUND ROD.
- 4. THREE (3) #2 AWG AND ONE (1) #8 GROUND IN 1-1/2" CONDUIT.
- 5. THREE (3) #3/0 AWG CU IN 2-1/2" CONDUIT. EXTEND THE UNDERGROUND PRIMARY CONDUIT TO THE ELECTRIC SERVICE PROVIDER TRANSFORMER MINIMUM 36 INCHES BELOW GRADE. VERIFY THE EXACT ROUTING OF THE CONDUIT WITH THE ELECTRIC SERVICE PROVIDER.
- 6. #4 COPPER GROUNDING ELECTRODE CONDUCTOR BONDED TO BUILDING STEEL, WATER SERVICE AND DRIVEN GROUND ROD.
- 7. THREE (3) #3/0 AWG AND ONE (1) #6 GROUND IN 2-1/2" CONDUIT.
- 8. ELECTRICAL CONTRACTOR SHALL PROVIDE A DEDUCT PER SUBMITTED SCHEDULE OF VALUES/UNIT PRICING IF THE PANELBOARDS ARE PROVIDED AS MAIN LUG ONLY IN LIEU OF MAIN CIRCUIT BREAKER TYPE, IF IT IS ACCEPTABLE TO THE OWNER TO PROVIDE THE MAIN SERVICE DISCONNECT OUTSIDE THE BUILDING.