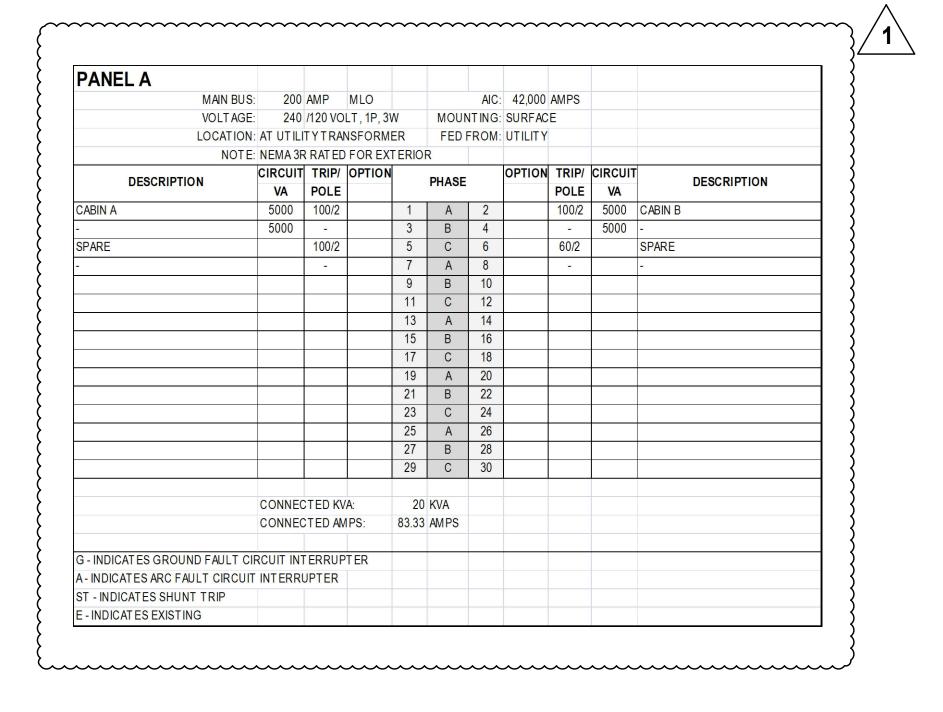

## **ONE-LINE DIAGRAM NOTES**

- 1. VERIFY THE EXACT UTILITY REQUIREMENTS AND LOCATION FOR THE METER AND SERVICE ENTRANCE RATED DISCONNECT IN THE FIELD AND COORDINATE WITH THE ELECTRIC SERVICE PROVIDER.
- 2. THREE (3) #2 AWG CU IN 2" CONDUIT. EXTEND THE UNDERGROUND PRIMARY CONDUIT TO THE ELECTRIC SERVICE PROVIDER TRANSFORMER MINIMUM 36 INCHES BELOW GRADE. VERIFY THE EXACT ROUTING OF THE CONDUIT WITH THE ELECTRIC SERVICE
- 3. #8 COPPER GROUNDING ELECTRODE CONDUCTOR BONDED TO BUILDING STEEL, WATER SERVICE AND DRIVEN GROUND ROD.
- 4. THREE (3) #2 AWG AND ONE (1) #8 GROUND IN 1-1/2" CONDUIT.
- 5. THREE (3) #3/0 AWG CU IN 2-1/2" CONDUIT. EXTEND THE UNDERGROUND PRIMARY CONDUIT TO THE ELECTRIC SERVICE PROVIDER TRANSFORMER MINIMUM 36 INCHES BELOW GRADE. VERIFY THE EXACT ROUTING OF THE CONDUIT WITH THE ELECTRIC SERVICE PROVIDER.
- 6. #4 COPPER GROUNDING ELECTRODE CONDUCTOR BONDED TO BUILDING STEEL, WATER SERVICE AND DRIVEN GROUND ROD.
- 7. THREE (3) #3/0 AWG AND ONE (1) #6 GROUND IN 2-1/2" CONDUIT.
- 8. ELECTRICAL CONTRACTOR SHALL PROVIDE A DEDUCT PER SUBMITTED SCHEDULE OF VALUES/UNIT PRICING IF THE PANELBOARDS ARE PROVIDED AS MAIN LUG ONLY IN LIEU OF MAIN CIRCUIT BREAKER TYPE, IF IT IS ACCEPTABLE TO THE OWNER TO PROVIDE THE MAIN SERVICE DISCONNECT OUTSIDE THE BUILDING.