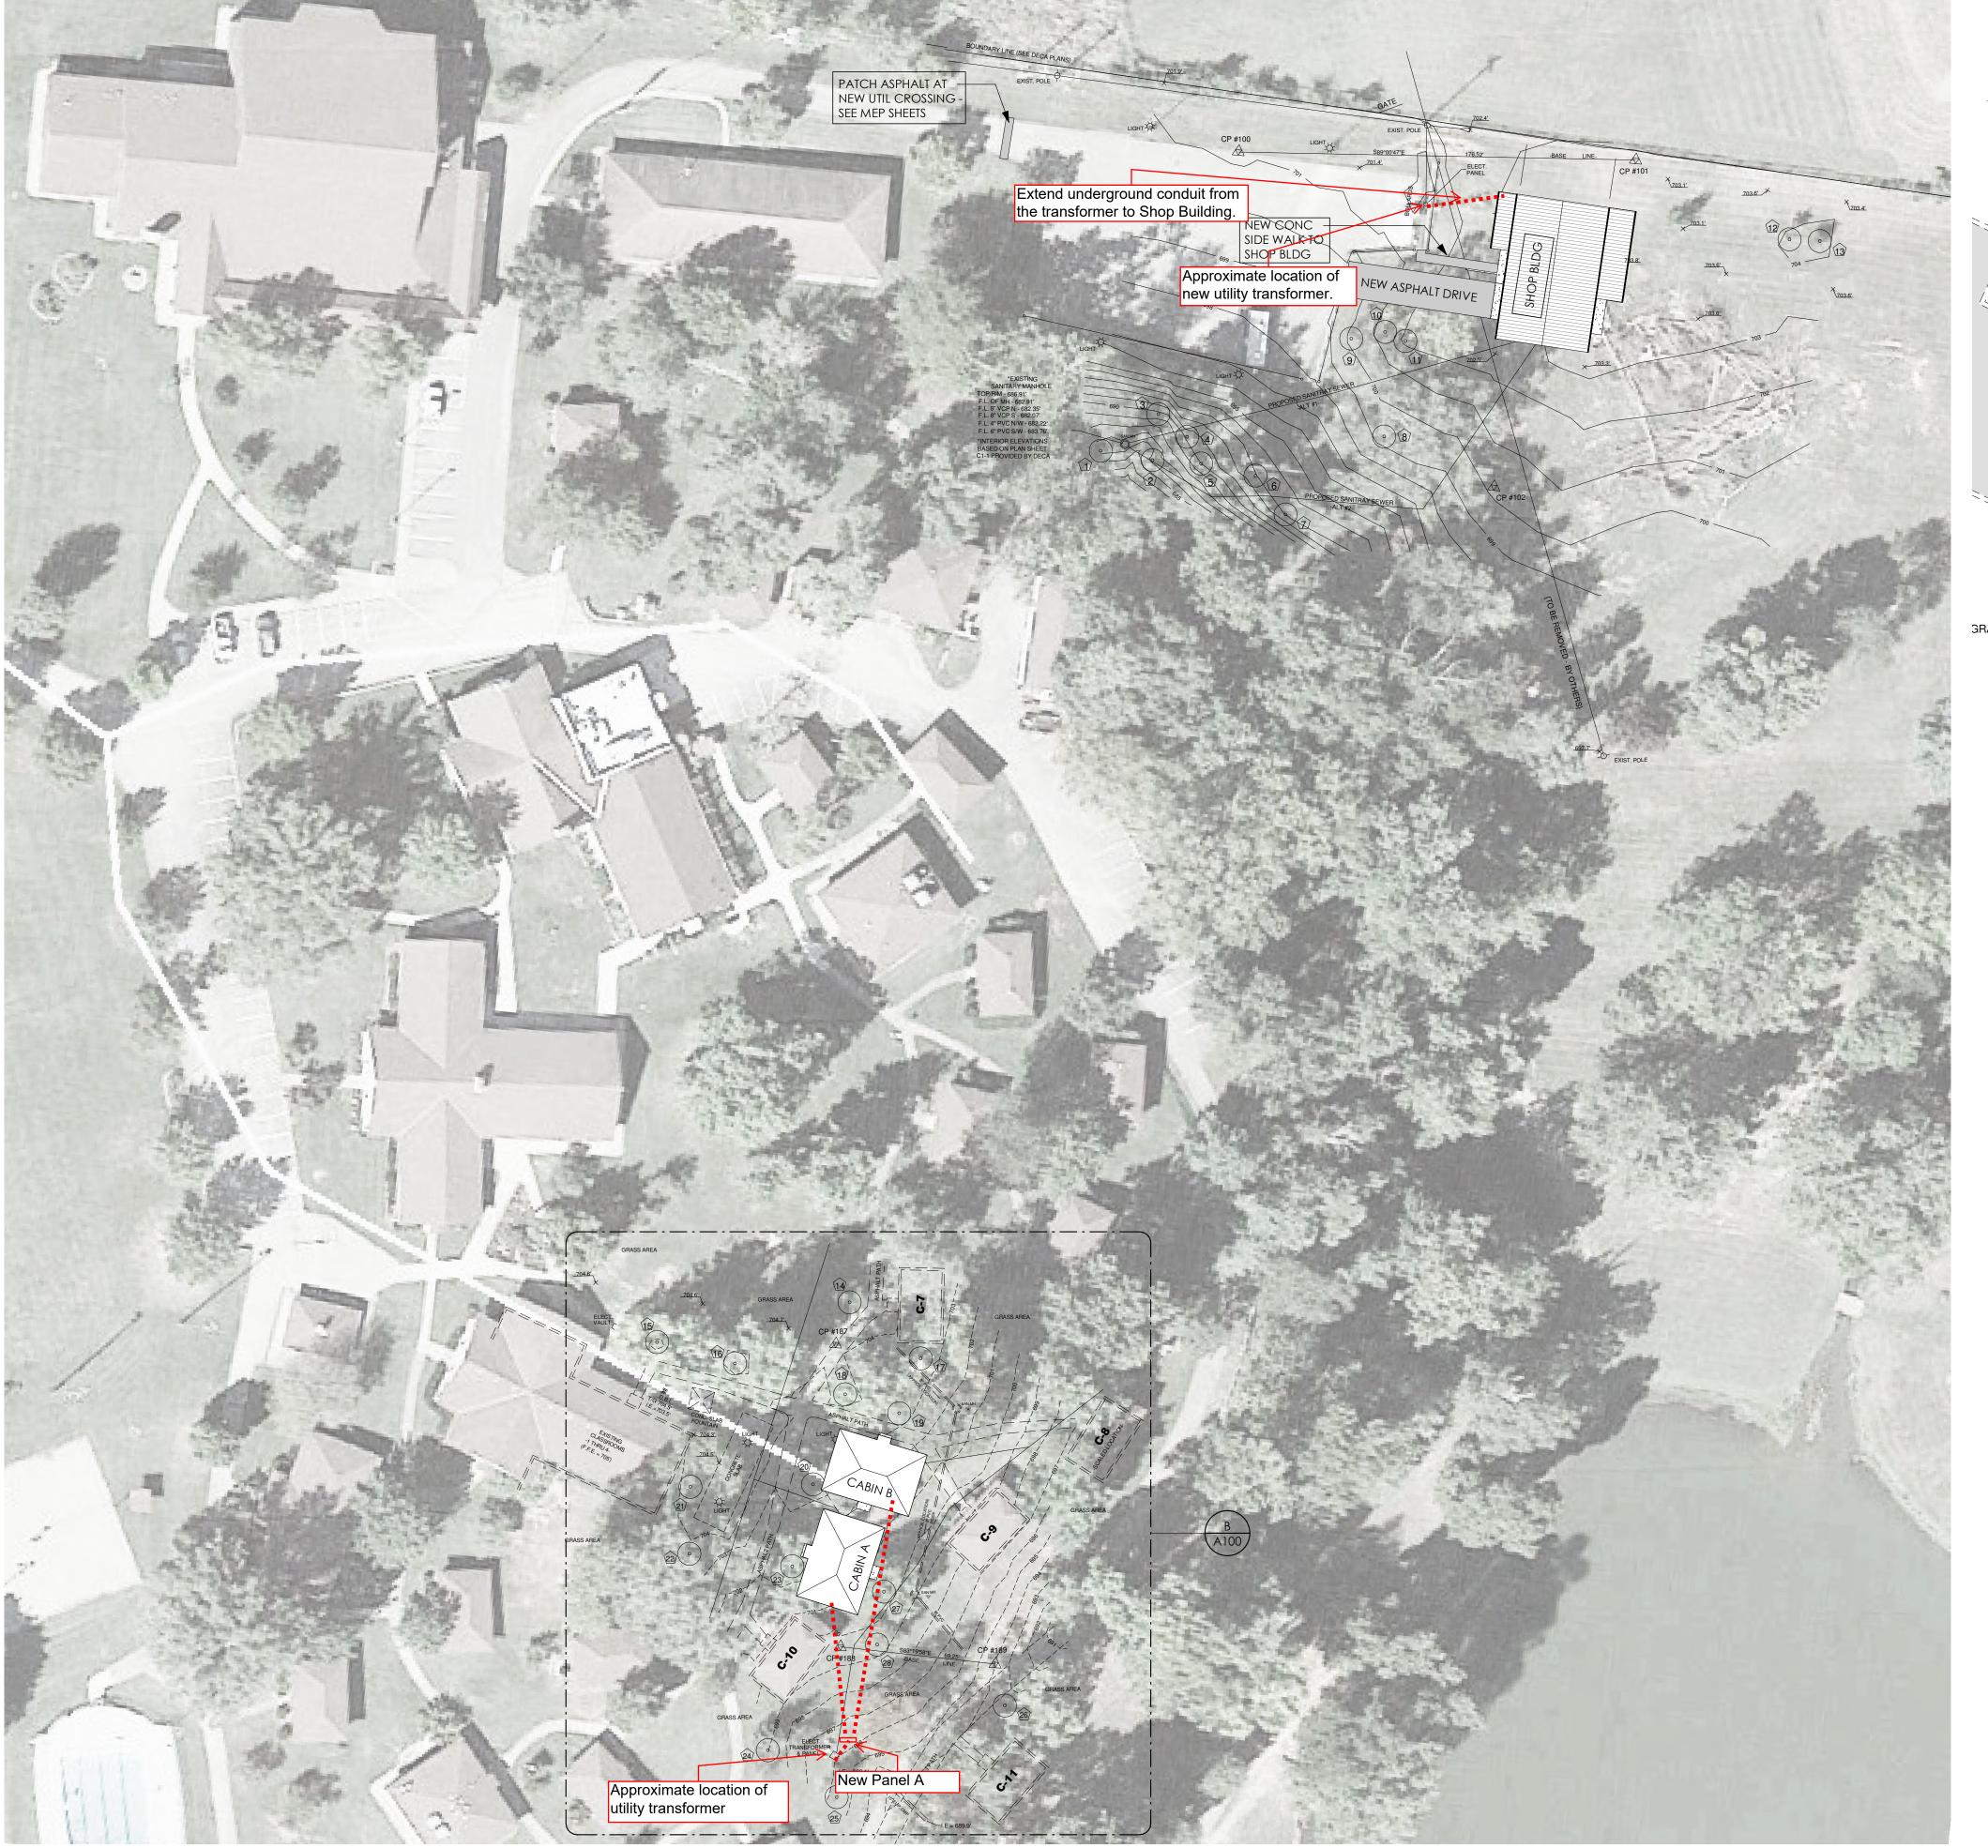

### A1.6 Question 1:

Please provide information on the three buildings underground electrical service entrances. Specifically, where we are to extend them to. Reference plan page E101 Electrical Key Note #6 and plan page E102 Electrical Key Note #4.

### Response 1:

a. <u>Cabins:</u> Reference drawings A100, E103 – "One Line Diagram", and attached Electrical Service sketch for location of utility transformer and panel for Cabins A and B.

Response continues next page

## Addendum 02

b. <u>Maintenance Shop:</u> Reference drawing A100 and attached Electrical Service sketch for location of utility transformer for the Maintenance Shop. For new electrical service at Maintenance Shop, coordinate with local utility (KU) for new service connection to existing transmission lines on property. Coordinate transformer/service panel location with Owner and GC, and provide site repair, re-seeding, etc. as required to restore site after work has been completed.